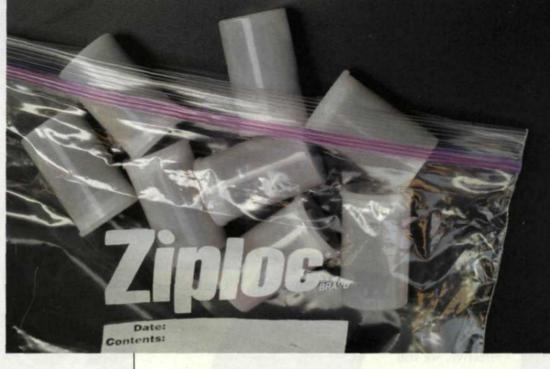

So, what can you do if you plan on traveling with film through airports? Here's a list of tips we have gathered to help on your next trip to the airport.

Above: One method of preparing your film for hand checking is to put the rolls in clear plastic cans, and put the cans in a clear plastic bag.