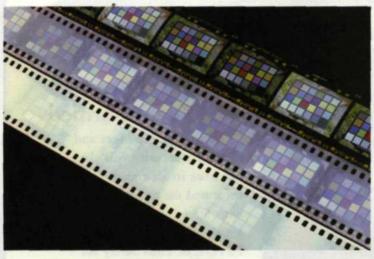

Top: Three processed strips of color-negative film (from top to bottom, ISO 200, 800 and 1600) that were run through a CTX-5000 x-ray machine. Only the top roll is usable.

Above: The same three processed rolls in positive form, to show what the final images would look like.