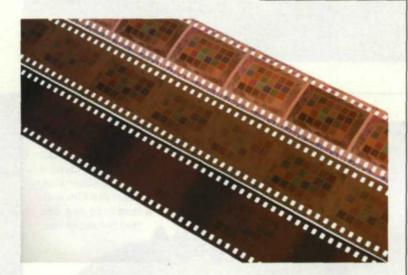

Top: Three processed strips of color-negative film (from top to bottom, ISO 200, 800 and 1600) that were run through a CTX-5000 x-ray machine. Only the top roll is usable.

Above: The same three processed rolls in positive form, to show what the final images would look like.